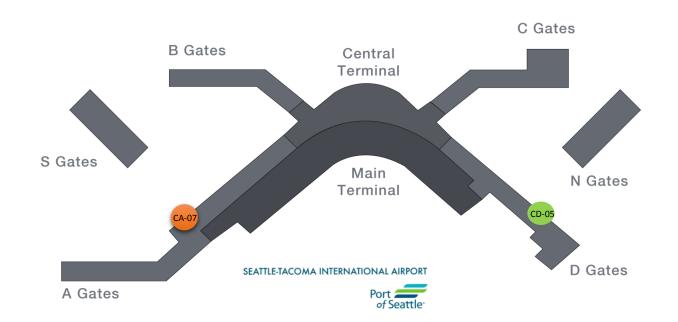

## Lease Terms

- Length of Lease: 8 years
- Percentage rent to be competitively proposed as either flat or tiered rent structure.
- Minimum Capital Investment: \$350 per sq. ft.

| Small Package #3: Specialty Retail |             |                       |             |
|------------------------------------|-------------|-----------------------|-------------|
| Unit No.                           | Location    | Approximate<br>Sq. Ft | Concept     |
| CA-07                              | Concourse A | 853                   | Tech Retail |
| CD-05                              | Concourse D | 462                   | Tech Retail |
|                                    | TOTAL       | 1,315                 |             |